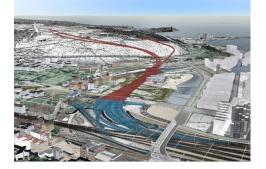

# REFERENCES

| REFERENCES      |                               |                             |                 |                                |                             |  |
|-----------------|-------------------------------|-----------------------------|-----------------|--------------------------------|-----------------------------|--|
| Month /<br>Year | Project                       | Outside Tunnel-<br>diameter | Month /<br>Year | Project                        | Outside Tunnel-<br>diameter |  |
| 03/2016         | Port Said Tunnel / EG         | 12.600 mm                   | 11/2015         | West Trunk Sewer / CA          | 3.400 mm                    |  |
| 02/2016         | IDRIS MTS 02 / QA             | 5.600 mm                    | 11/2015         | Ismailia Road Tunnel / EG      | 12.600 mm                   |  |
| 12/2015         | Kolkata Metro UG 1 / IN       | 6.100 mm                    | 10/2015         | Metro Paris Line 14 Lot 1 / FR | 8.550 mm                    |  |
| 12/2015         | Koishibarugawa Dam Water / JP | 2.800 mm                    | 10/2015         | Tunnel Rastatt / DE            | 10.600 mm                   |  |
| 12/2015         | Oslo Follo Line / NO          | 9.550 mm                    | 10/2015         | Metro Copenhagen / DK          | 5.500 mm                    |  |

Outer diameter

Inner diameter

Delivery time:

Acciona Ghella Joint Venture anchored / M 38928 April 2016 - Januar 2018

Arab Contractos / Orascom

July 2016 - October 2018

Segment thickness

Number of segments